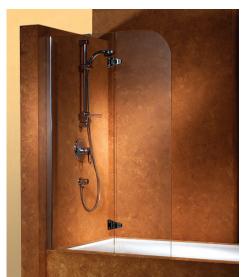

## Infinity<sup>™</sup> 1180 single and 1190 dual panel Bath Screen systems

INFINITY" 1180/1190 Single and Dual Panel Bath Screens feature a revolutionary frameless design with adjustable wall channel, providing design flexibility and a high level of water splash resistance. Combined with a unique patented bracing system and adjustable patch hinge design for the dual panel configuration, INFINITY" 1180/1190 represents the ultimate in frameless bath screen design.

#### **Colour Selection**

Special colours available on request

Unique hinge design allows the leading panel to swing through 180°, providing easy entry/exit from bath

- **Obligation—free measure and quote**Please call for an obligation-free measure and quote, and also ask for details on matching: