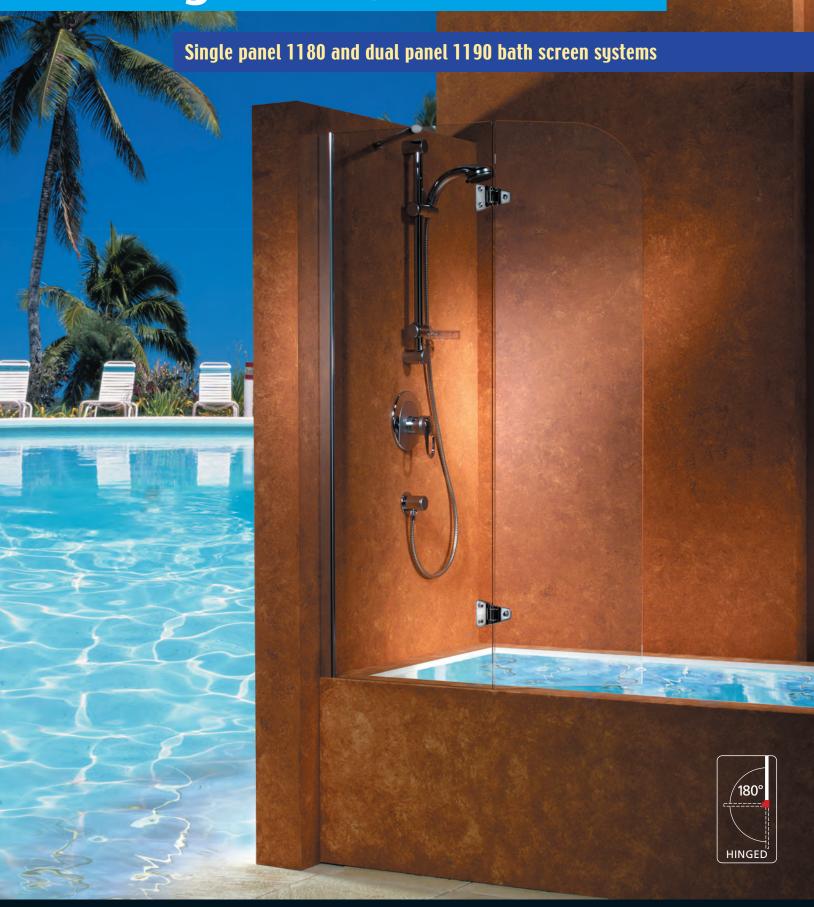

## Infinity<sup>™</sup> 1180 single and 1190 dual panel Bath Screen systems

INFINITY" 1180/1190 Single and Dual Panel Bath Screens feature a revolutionary frameless design with adjustable wall channel, providing design flexibility and a high level of water splash resistance. Combined with a unique patented bracing system and adjustable patch hinge design for the dual panel configuration, INFINITY" 1180/1190 represents the ultimate in frameless bath screen design.

#### **Water Resistance**

INFINITY<sup>TM</sup> 1180/1190 can be specially made to include optional water splash seals, providing a high level of water resistance and minimising external splashing for a drier, safer bathroom floor.

#### **Colour Selection**

Special colours available on request

Unique hinge design allows the leading panel to swing through 180°, providing easy entry/exit from bath

- **Obligation—free measure and quote**Please call for an obligation-free measure and quote, and also ask for details on matching: