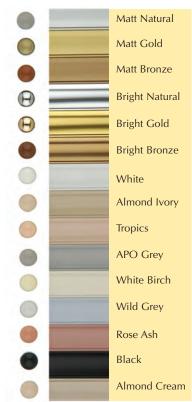

#### **Colour Selection**

Special colours available on request

Unique hinge design allows the leading panel to swing through 180°, providing easy entry/exit from bath

- **Obligation—free measure and quote**Please call for an obligation-free measure and quote, and also ask for details on matching: