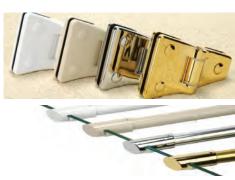

### **Components**

Component and design features combine to provide convenience and colour co-ordination.

- Hinges
- Snap Caps
- Glass/Wall Connectors